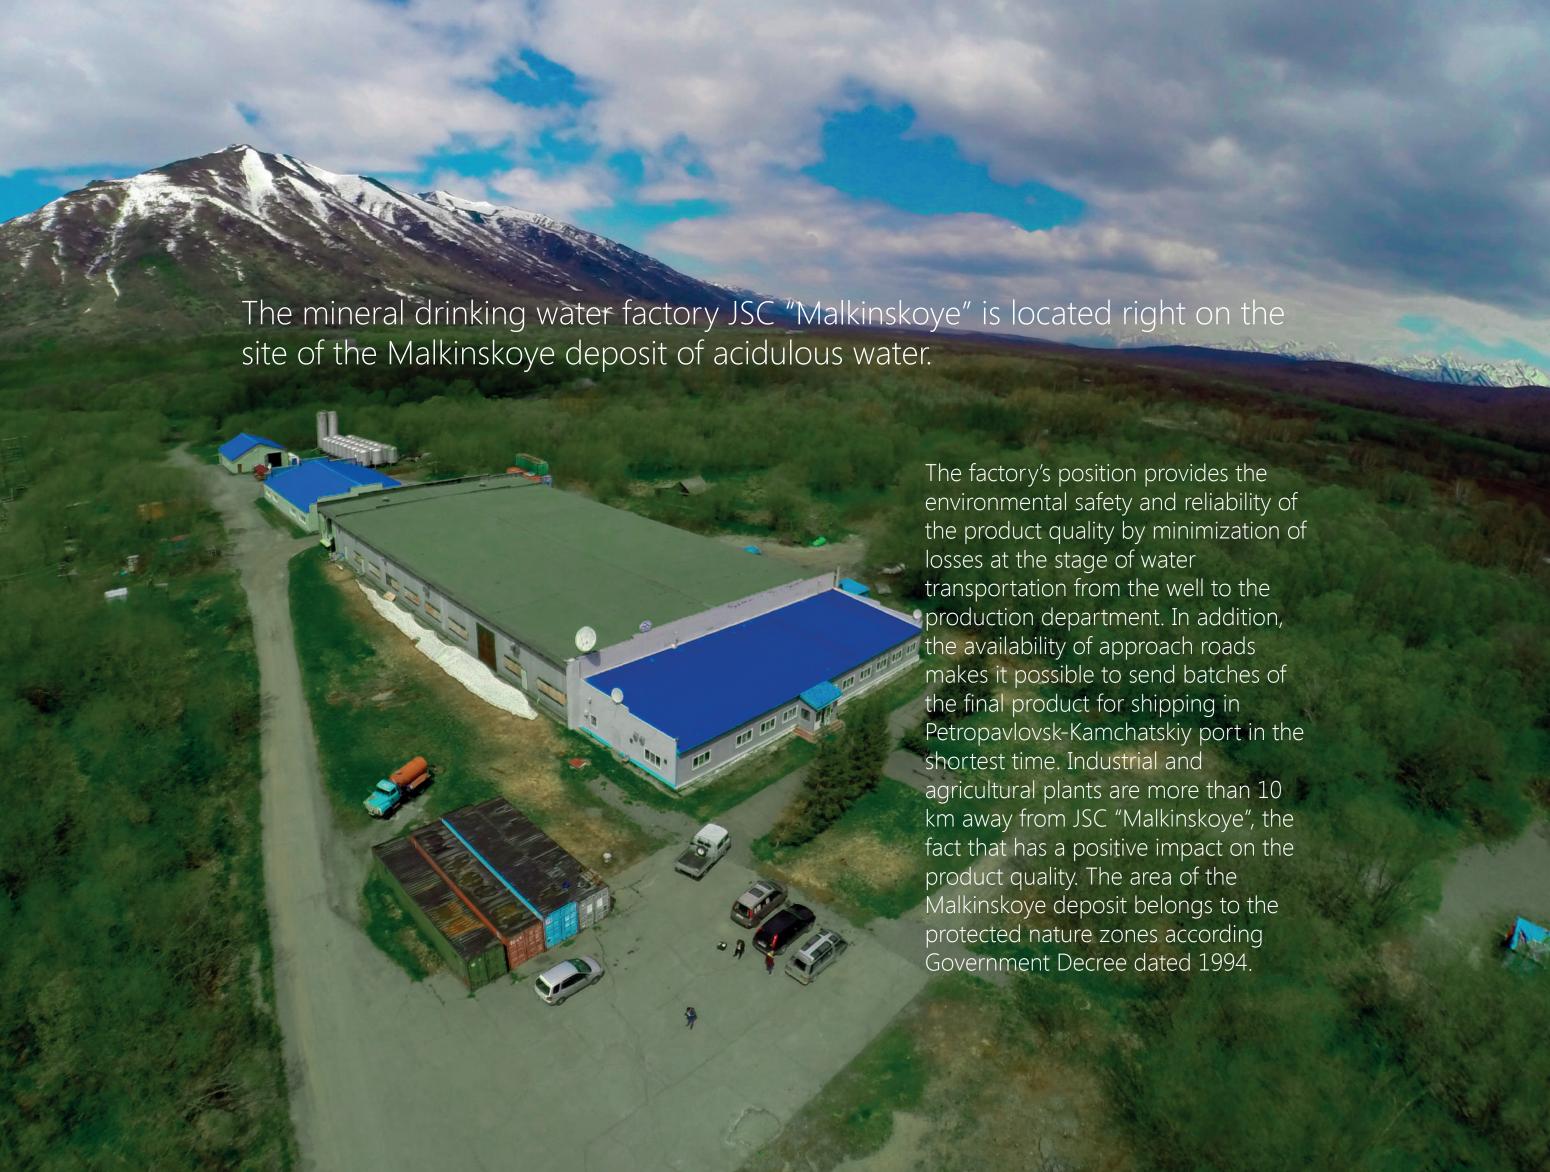

|

Extraction license





The factory began producing mineral water in December 1998. The equipment is modernized on a regular basis to maintain the highest standards of the final product quality. Today the company's product line includes more than 20 items.





# Water composition

Two wells with a different chemical composition provide water for production.

Well №14 used for producing mineral drinking water "Malkinskaya №1" (TDS level is up to 10g/dm3).

### The depth of the artesian well is **610 m**.

Due to the unique chemical composition the water is lacking a bitter taste characteristic of some mineral waters. Healing properties of the water are conditional on the ion-saline and gas composition and a higher concentration of bioactive components.

The water is notable for an average TDS concentration (3.0