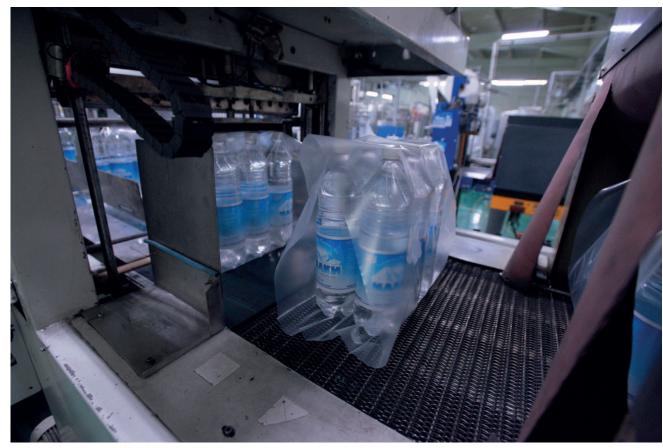

The deposit of artesian water is situated in the environmentally sound and undeveloped area of Kamchatka, 130 km from Petropavlovsk-Kamchatskiy, the krai capital, on the right bank of the Bystraya river (at the foot of the Malkinskiy ridge).