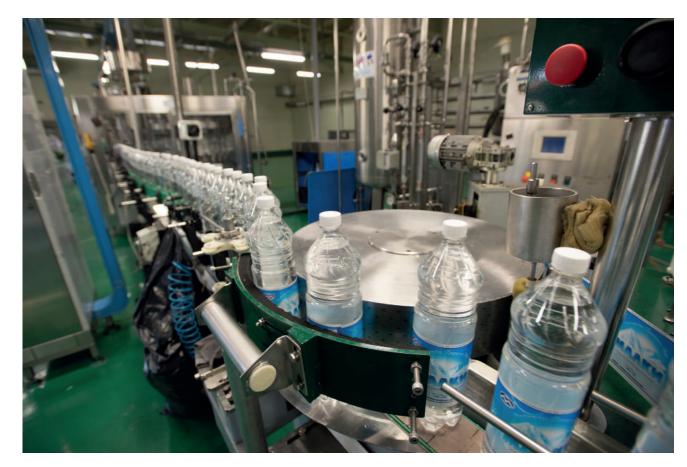

The deposit of artesian water is situated in the environmentally sound and undeveloped area of Kamchatka, 130 km from Petropavlovsk-Kamchatskiy, the krai capital, on the right bank of the Bystraya river (at the foot of the Malkinskiy ridge).