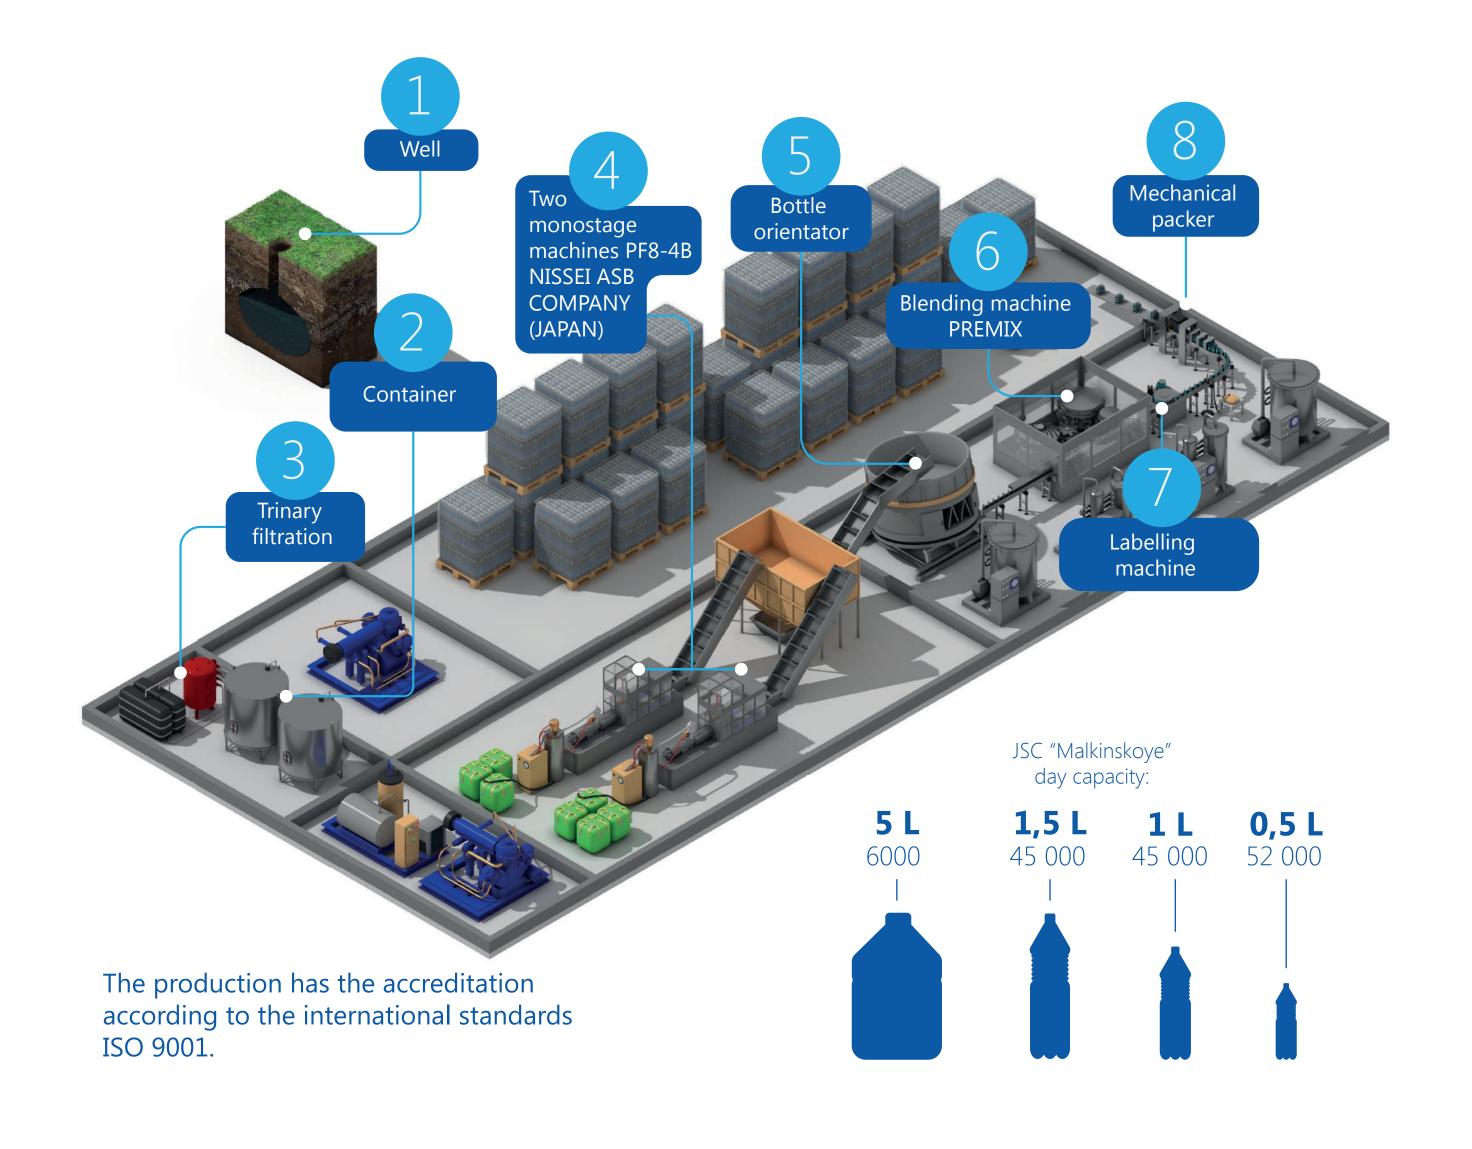

The deposit of artesian water is situated in the environmentally sound and undeveloped area of Kamchatka, 130 km from Petropavlovsk-Kamchatskiy, the krai capital, on the right bank of the Bystraya river (at the foot of the Malkinskiy ridge).