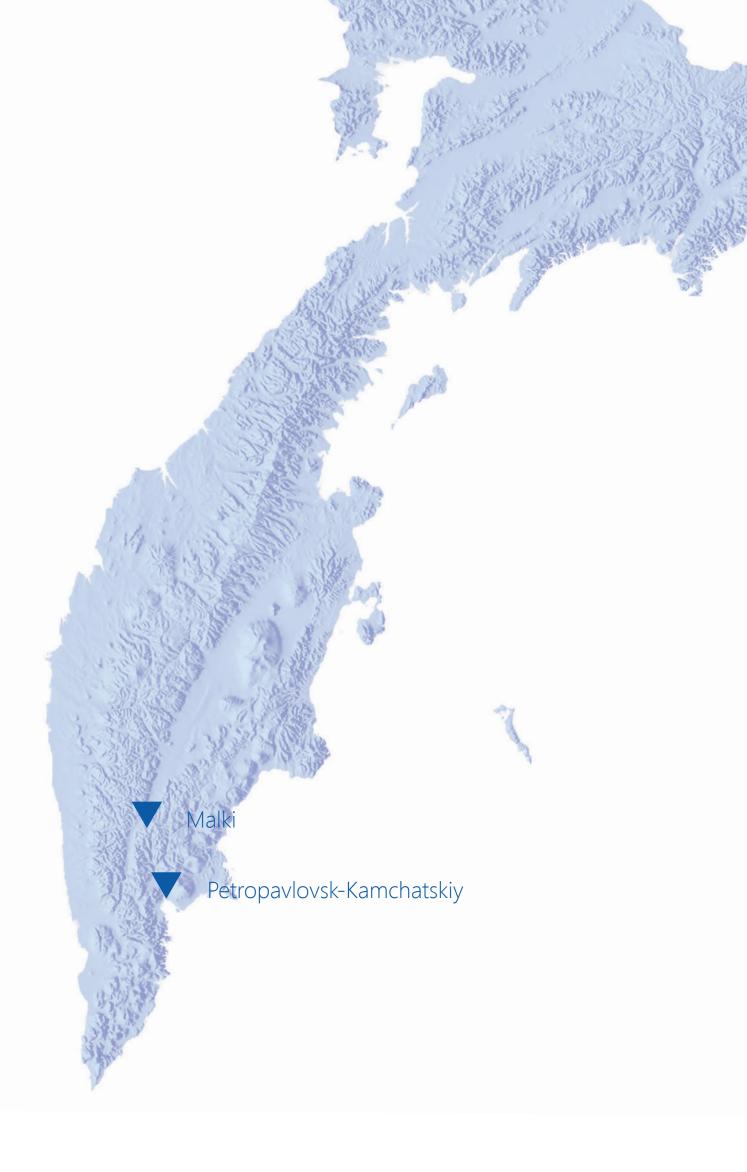

The deposit of artesian water is situated in the environmentally sound and undeveloped area of Kamchatka, 130 km from Petropavlovsk-Kamchatskiy, the krai capital, on the right bank of the Bystraya river (at the foot of the Malkinskiy ridge).